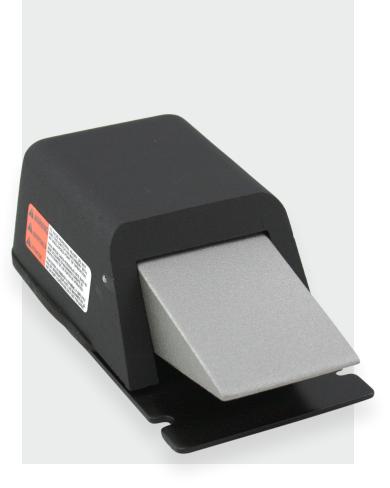

# CLASSIC II FOOT SWITCH

The LINEMASTER® Classic II foot switch series is the second generation fo the Classic family of pedals. The Classic II is a versatile foot switch that can be utilized in a wide range of applications and standard models include a guarded and unguarded options. The rugged cast aluminum housing offers an IP56 degree of protection. The guarded versions are designed with a heavy gauge steel full guard that covers the entire foot switch for added foot protection and also prevents faulty actuation. Contact Linemaster for a quotation on a custom variation built to your specifications.

### SINGLE MODEL

SIZE (HxWxD): 2.25 x 3.50 x 6.20 ln.

WEIGHT: 1.50 lbs.

| AGENCY<br>APPROVALS | CATALOG NO. | DESCRIPTION | ТҮРЕ      | CIRCUIT | FORM | ELECTRICAL RATING                                                            |
|---------------------|-------------|-------------|-----------|---------|------|------------------------------------------------------------------------------|
| (h) (h)             | 78SN1       | Momentary   | UnGuarded | SPDT    | С    | 20A 125-250 VAC<br>1 H.P. 125-250 VAC<br>250 VAC Maximum<br>Heavy Pilot Duty |
| (h) (B)             | 78SN2       | Momentary   | UnGuarded | DPDT    | С    |                                                                              |
| (h) (B)             | 78SH1       | Momentary   | UnGuarded | SPDT    | С    |                                                                              |
| (h) (B)             | 78SH2       | Momentary   | UnGuarded | DPDT    | С    |                                                                              |