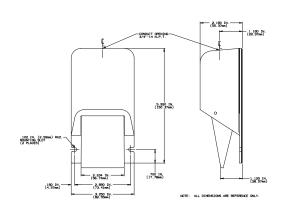

### **GUARDED SINGLE MODEL**

SIZE (HxWxD): 5.19 x 5.90 x 7.27 ln.

WEIGHT: 2.75 lbs.