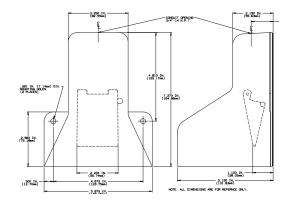

### SINGLE MODEL

SIZE (HxWxD): 2.25 x 3.50 x 6.20 ln.

WEIGHT: 1.50 lbs.

| AGENCY<br>APPROVALS | CATALOG NO. | DESCRIPTION | ТҮРЕ      | CIRCUIT | FORM | ELECTRICAL RATING                                                            |
|---------------------|-------------|-------------|-----------|---------|------|------------------------------------------------------------------------------|
| (h) (h)             | 78SN1       | Momentary   | UnGuarded | SPDT    | С    | 20A 125-250 VAC<br>1 H.P. 125-250 VAC<br>250 VAC Maximum<br>Heavy Pilot Duty |
| (h) (B)             | 78SN2       | Momentary   | UnGuarded | DPDT    | С    |                                                                              |
| (h) (B)             | 78SH1       | Momentary   | UnGuarded | SPDT    | С    |                                                                              |
| (h) (B)             | 78SH2       | Momentary   | UnGuarded | DPDT    | С    |                                                                              |